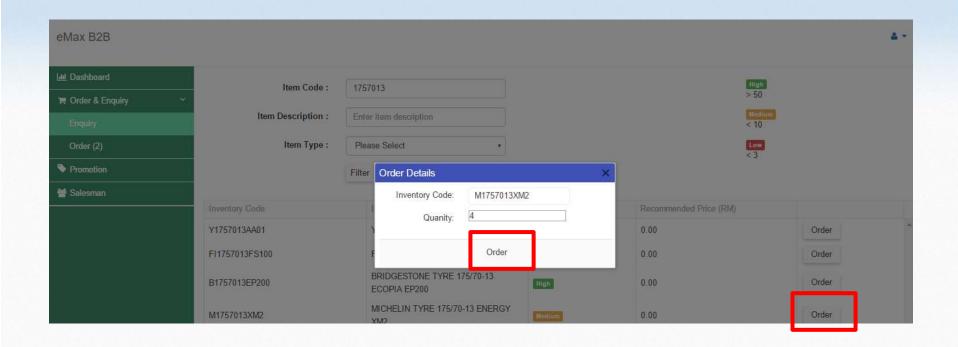

## Our Product

**WEBMAX B2B** 

### WEBMAX B2B - Featured

- Dealer to self-order
- Stock enquiry
- Mobile friendly
- Dashboard
- Promotion