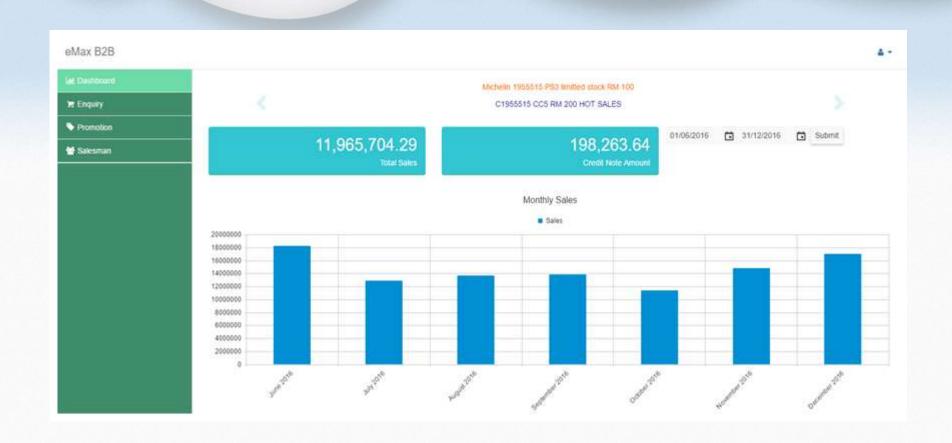

## Our Product

**WEBMAX B2B** 

### WEBMAX B2B - Featured

- Dealer to self-order
- Stock enquiry
- Mobile friendly
- Dashboard
- Promotion

### WEBMAX B2B - Dashboard

- Once dealer completed the order from B2B, immediately it will show in eMax Automotive/Accounting