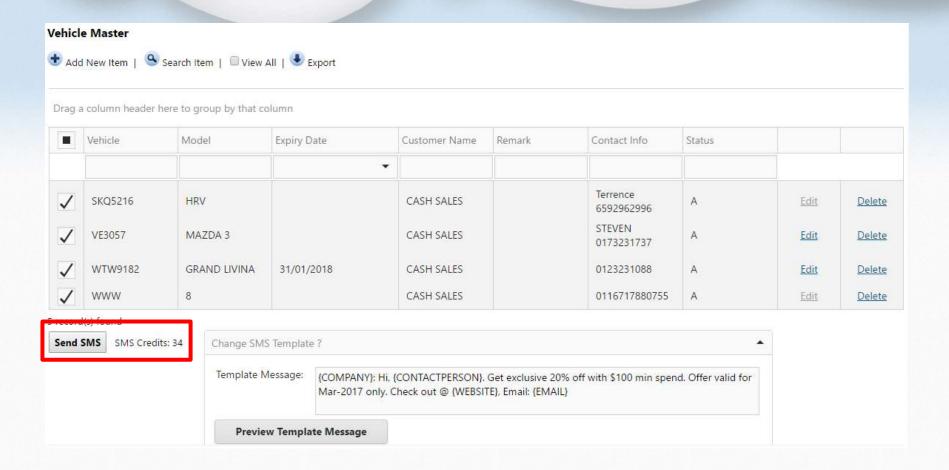

in daily, monthly or yearly.

### Accounting

### **GST/Report**

- Gov Tax Report
- Reporting of Trial Balance
- Journal Entry
- Reporting of Profit and loss
- · Reporting of Balance Sheets

## WEBMAX - Mobile Apps







- Salesman to place order from mobile apps
- · WEBMAX can support iPhone, Android Phone and even Windows Phone.
- View order, stock history and sales history

### **Our Products**



### **WEBMAX** Automotive

## Workshop - Featured

- SMS Service Reminder
- Job sheet & vehicle safety checklist
- Track tyre with year of manufacture
- Multi branch control & multi company
- Non-movement & stock level alert
- Multi-location control
- Commission for sales and technicians
- Online signature

## Workshop – Send SMS for Service Reminder



## Workshop – Send SMS for Promotion



## Workshop – Vehicle Safety Checklist



# Workshop – Track Tyre Year of Manufacture



## Workshop - Multi-Branch & Outlet Control



## Workshop - Salesman/Foreman Commission



## Workshop – Non-movement Stock Alert



# Workshop – Online Signature

| Order No :<br>Customer :<br>Vehicle : | SO1178<br>CASH<br>ABC | Order Date :<br>Total : | 24/08/2018<br>318.00 |
|---------------------------------------|-----------------------|-------------------------|----------------------|
| Confirmed By                          | Signature             |                         | <b>\$</b>            |
| Prepare By Sig                        | nature                |                         | \$                   |

## Our Product



**WEBMAX B2B** 

### WEBMAX B2B - Featured

- Dealer to self-orde