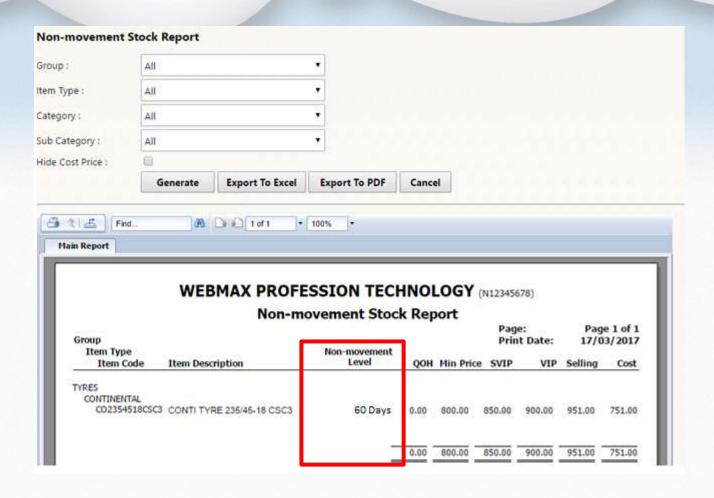

- Salesman to place order from mobile apps
- · WEBMAX can support iPhone, Android Phone and even Windows Phone.
- View order, stock history and sales history

### **Our Products**



### **WEBMAX** Automotive

## Workshop - Featured

- SMS Service Reminder
- Job sheet & vehicle safety checklist
- Track tyre with year of manufacture
- Multi branch control & multi company
- Non-movement & stock level alert
- Multi-location control
- Commission for sales and technicians
- Online signature

## Workshop – Send SMS for Service Reminder



## Workshop – Send SMS for Promotion



## Workshop – Vehicle Safety Checklist



# Workshop – Track Tyre Year of Manufacture



## Workshop - Multi-Branch & Outlet Control



## Workshop - Salesman/Foreman Commission



## Workshop – Non-movement Stock Alert



# Workshop – Online Signature

| Order No :<br>Customer :<br>Vehicle : | SO1178<br>CASH<br>ABC | Order Date :<br>Total : | 24/08/2018<br>318.00 |
|---------------------------------------|-----------------------|-------------------------|----------------------|
| Confirmed By                          | Signature             |                         | <b>\$</b>            |
| Prepare By Sig                        | nature                |                         | \$                   |

## Our Product



**WEBMAX B2B** 

### WEBMAX B2B - Featured

- Dealer to self-order
- Stock enquiry
- Mobile friendly
- Dashboard
- Promotion

### WEBMAX B2B - Dashboard











- Once dealer completed the order from B2B, immediately it will show in eMax Automotive/Accounting

### **Our Products**