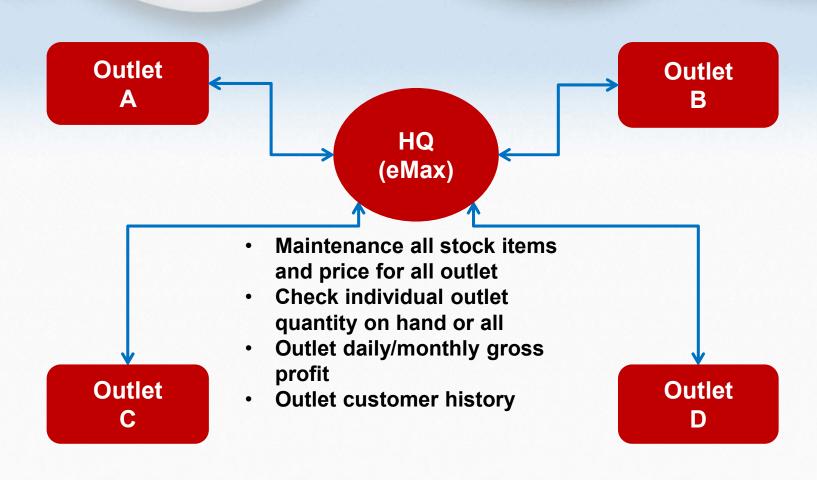

ing of Profit and loss
- · Reporting of Balance Sheets

## WEBMAX - Mobile Apps







- Salesman to place order from mobile apps
- · WEBMAX can support iPhone, Android Phone and even Windows Phone.
- View order, stock history and sales history

### **Our Products**



### **WEBMAX** Automotive

## Workshop - Featured

- SMS Service Reminder
- Job sheet & vehicle safety checklist
- Track tyre with year of manufacture
- Multi branch control & multi company
- Non-movement & stock level alert
- Multi-location control
- Commission for sales and technicians
- Online signature

## Workshop – Send SMS for Service Reminder



## Workshop – Send SMS for Promotion



## Workshop – Vehicle Safety Checklist



# Workshop – Track Tyre Year of Manufacture



## Workshop - Multi-Branch & Outlet Control



## Workshop - Salesman/Foreman Commission



## Workshop – Non-movement Stock Alert



# Workshop – Online Signature

| Order No :<br>Customer :<br>Vehicle : | SO1178<br>CASH<br>ABC | Order Date :<br>Total : | 24/08/2018<br>318.00 |
|---------------------------------------|-----------------------|-------------------------|----------------------|
| Confirmed By                          | Signature             |                         | <b>\$</b>            |
| Prepare By Sig                        | nature                |                         | \$                   |

## Our Product



**WEBMAX B2B** 

### WEBMAX B2B - Featured

- Dealer to self-order
- Stock enquiry
- Mobile friendly
- Dashboard
- Promotion

### WEBMAX B2B - Dashboard











- Once dealer completed the order fro