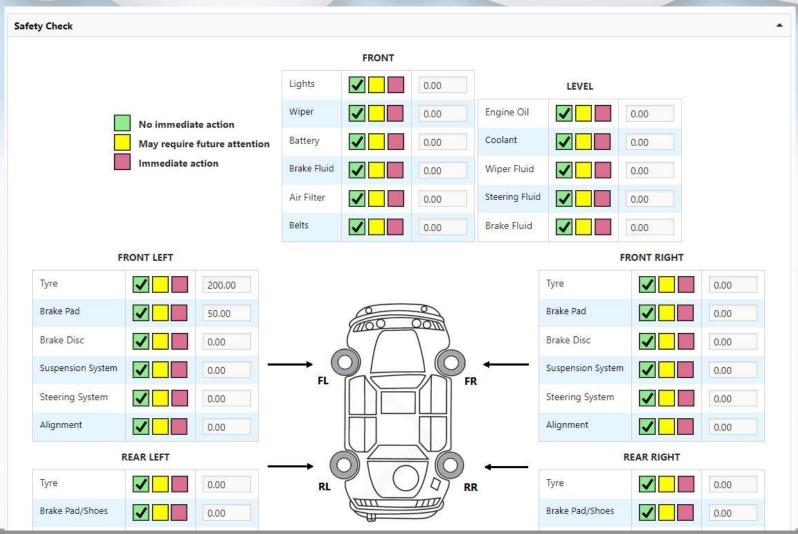

ng

### **GST/Report**

- Gov Tax Report
- Reporting of Trial Balance
- Journal Entry
- Reporting of Profit and loss
- · Reporting of Balance Sheets

## WEBMAX - Mobile Apps







- Salesman to place order from mobile apps
- · WEBMAX can support iPhone, Android Phone and even Windows Phone.
- View order, stock history and sales history

### **Our Products**



### **WEBMAX** Automotive

## Workshop - Featured

- SMS Service Reminder
- Job sheet & vehicle safety checklist
- Track tyre with year of manufacture
- Multi branch control & multi company
- Non-movement & stock level alert
- Multi-location control
- Commission for sales and technicians
- Online signature

## Workshop – Send SMS for Service Reminder



## Workshop – Send SMS for Promotion



## Workshop – Vehicle Safety Checklist



# Workshop – Track Tyre Year of Manufacture



## Workshop - Multi-Branch & Outlet Control



## Workshop - Salesman/Foreman Commission



## Workshop – Non-movement Stock Alert



# Workshop – Online Signature

| Order No :<br>Customer :<br>Vehicle : | SO1178<br>CASH<br>ABC | Order Date :<br>Total : | 24/08/2018<br>318.00 |
|---------------------------------------|-----------------------|-------------------------|----------------------|
| Confirmed By                          | Signature             |                         | <b>\$</b>            |
| Prepare By Sig                        | nature                |                         | \$                   |

## Our Product



**WEBMAX B2B** 

### WEBMAX B2B - Featured

- Dealer to self-order
- Stock enquiry
- Mobile friendly
- Dash