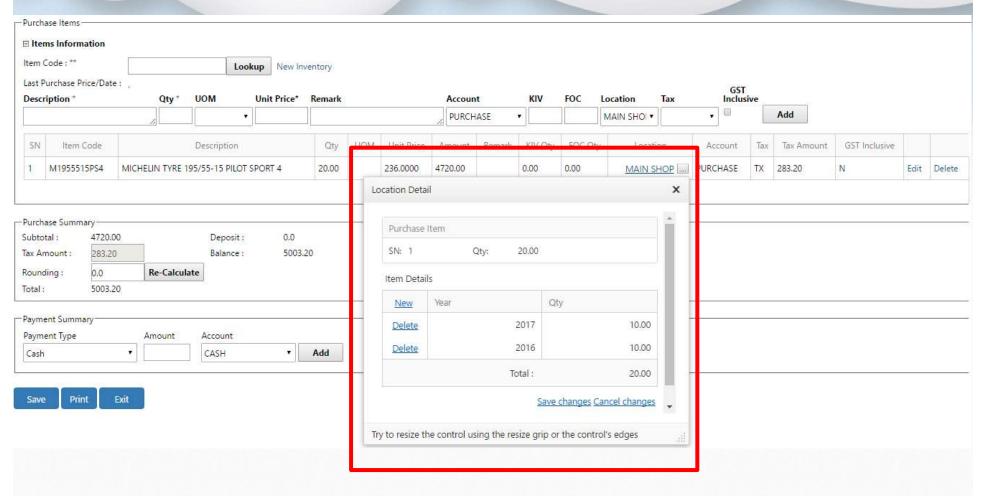

rting of Trial Balance
- Journal Entry
- Reporting of Profit and loss
- · Reporting of Balance Sheets

## WEBMAX - Mobile Apps







- Salesman to place order from mobile apps
- · WEBMAX can support iPhone, Android Phone and even Windows Phone.
- View order, stock history and sales history

### **Our Products**



### **WEBMAX** Automotive

## Workshop - Featured

- SMS Service Reminder
- Job sheet & vehicle safety checklist
- Track tyre with year of manufacture
- Multi branch control & multi company
- Non-movement & stock level alert
- Multi-location control
- Commission for sales and technicians
- Online signature

## Workshop – Send SMS for Service Reminder



## Workshop – Send SMS for Promotion



## Workshop – Vehicle Safety Checklist



# Workshop – Track Tyre Year of Manufacture



## Workshop - Multi-Branch & Outlet Control



## Workshop - Salesman/Foreman Commission



## Workshop – Non-movement Stock Alert



# Workshop – Online Signature

| Order No :<br>Customer :<br>Vehicle : | SO1178<br>CASH<br>ABC | Order Date :<br>Total : | 24/08/2018<br>318.00 |
|---------------------------------------|-----------------------|-------------------------|----------------------|
| Confirmed By                          | Signature             |                         | <b>\$</b>            |
| Prepare By Sig                        | nature                |                         | \$                   |

## Our Product



**WEBMAX B2B** 

### WEBMAX B2B - Featured

- Dealer to self-order
- Stock enquiry
- Mobile friendly
- Dashboard
- Promotion

### WEBMAX B2B - Dashboard