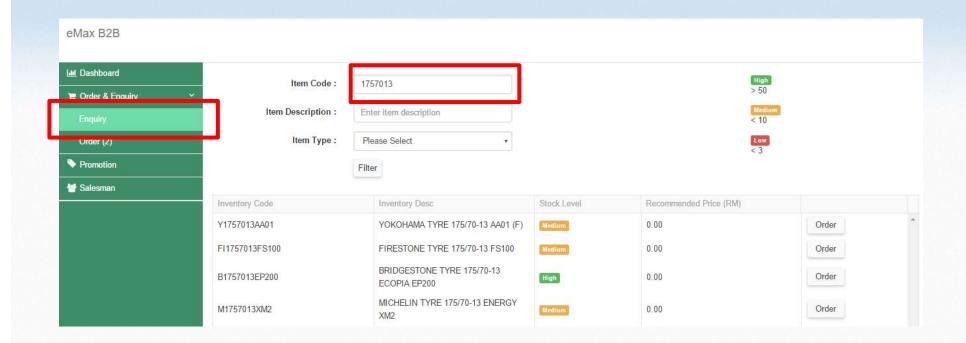

## Our Product

**WEBMAX B2B** 

### WEBMAX B2B - Featured

- Dealer to self-order
- Stock enquiry
- Mobile friendly
- Dashboard
- Promotion