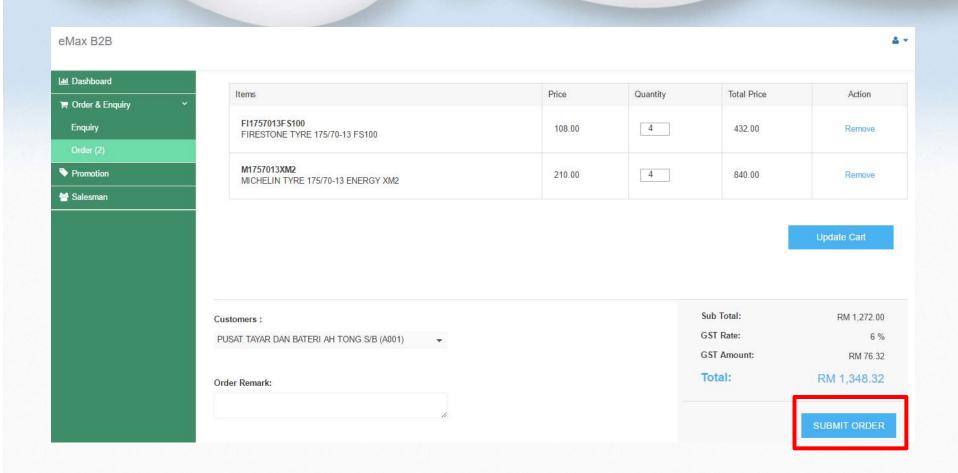

## Our Product

**WEBMAX B2B** 

### WEBMAX B2B - Featured

- Dealer to self-order
- Stock enquiry
- Mobile friendly
- Dashboard
- Promotion