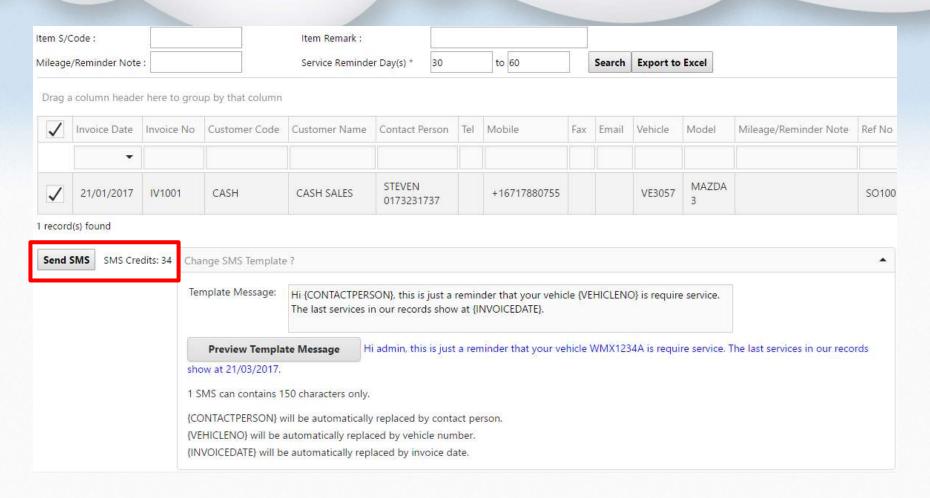

Gross profit Expenses = Net Profit/loss in daily, monthly or yearly.

### Accounting

### **GST/Report**

- Gov Tax Report
- Reporting of Trial Balance
- Journal Entry
- Reporting of Profit and loss
- · Reporting of Balance Sheets

## WEBMAX - Mobile Apps







- Salesman to place order from mobile apps
- · WEBMAX can support iPhone, Android Phone and even Windows Phone.
- View order, stock history and sales history

### **Our Products**



### **WEBMAX** Automotive

## Workshop - Featured

- SMS Service Reminder
- Job sheet & vehicle safety checklist
- Track tyre with year of manufacture
- Multi branch control & multi company
- Non-movement & stock level alert
- Multi-location control
- Commission for sales and technicians
- Online signature

## Workshop – Send SMS for Service Reminder



## Workshop – Send SMS for Promotion



## Workshop – Vehicle Safety Checklist



# Workshop – Track Tyre Year of Manufacture



## Workshop - Multi-Branch & Outlet Control



## Workshop - Salesman/Foreman Commission



## Workshop – Non-movement Stock Alert



# Workshop – Online Signature

| Order No :<br>Customer :<br>Vehicle : | SO1178<br>CASH<br>ABC | Order Date :<br>Total : | 24/08/2018<br>318.00 |
|---------------------------------------|-----------------------|-------------------------|----------------------|
| Confirmed By                          | Signature             |                         | <b>\$</b>            |
| Prepare By Sig                        | nature                |                         | \$                   |

## Our Product



**WEBMAX B2B** 

### WEBM