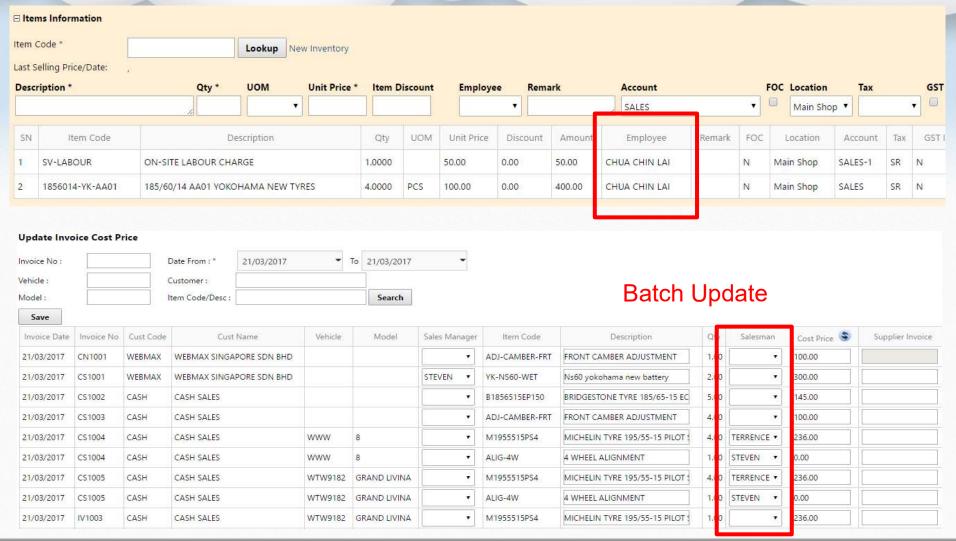

ce Sheets

## WEBMAX - Mobile Apps







- Salesman to place order from mobile apps
- · WEBMAX can support iPhone, Android Phone and even Windows Phone.
- View order, stock history and sales history

### **Our Products**



### **WEBMAX** Automotive

## Workshop - Featured

- SMS Service Reminder
- Job sheet & vehicle safety checklist
- Track tyre with year of manufacture
- Multi branch control & multi company
- Non-movement & stock level alert
- Multi-location control
- Commission for sales and technicians
- Online signature

## Workshop – Send SMS for Service Reminder



## Workshop – Send SMS for Promotion



## Workshop – Vehicle Safety Checklist



# Workshop – Track Tyre Year of Manufacture



## Workshop - Multi-Branch & Outlet Control



## Workshop - Salesman/Foreman Commission



## Workshop – Non-movement Stock Alert



# Workshop – Online Signature

| Order No :<br>Customer :<br>Vehicle : | SO1178<br>CASH<br>ABC | Order Date :<br>Total : | 24/08/2018<br>318.00 |
|---------------------------------------|-----------------------|-------------------------|----------------------|
| Confirmed By                          | Signature             |                         | <b>\$</b>            |
| Prepare By Sig                        | nature                |                         | \$                   |

## Our Product



**WEBMAX B2B** 

### WEBMAX B2B - Featured

- Dealer to self-order
- Stock enquiry
- Mobile friendly
- Dashboard
- Promotion

### WEBMAX B2B - Dashboard











- Once dealer completed the order from B2B, immediately it will show in eMax Autom